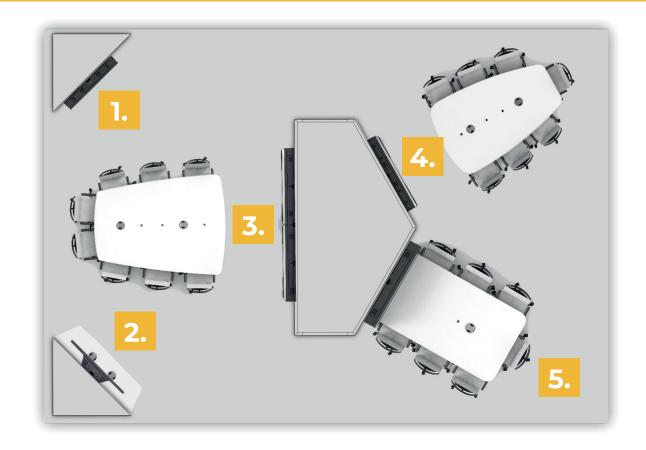

## **Ashton Bentley at ISE2020**

55" Display System High Chassis

**Ashton Bentley Meeting Space Configurator** 

Web tool that allows you to design your own complete audio-visual room system with table and chairs

Yealink vc Platform - Yealink

(ap)

Polycom

Features - Touch Screen

55" Wall Mount Display System

**Connectivity Area** 

How to connect to an Ashton Bentley room system How technology is integrated into our tables

Wireless - wire free input by Mersive

Features - Ashton Bentley USB-C Retractor

Shaped Tablefor8 + Dual 65" Display System

Ashton Bentley B.Y.O.VC + abox4 our NEW Control Processor

Connect your laptop with any 'soft' codec in addition to resident room VC

Seamless switching between inputs

Dual laptop display, one on each display

Extended desktop across two displays

On-screen graphics for simple set-up and error reporting

VC Platform - Polycom + Laptop with any VC Platform + Shure System

Shaped Tablefor7 + Single 75" Display System

Zoomroom VC Platform - Zoom

logitech Features - Logitech TAP + Rally System

Huddle7 + 55" Display System

**Ashton Bentley VC Platform Switch** 

Select any platform via touch panel to have specific control surface displayed on the TAP

**VC Platform** - Google Hangout Meets / MS Teams / Zoom

Features - Logitech TAP + Rally System

Huddle3 + 43" Display System

StarLeaf VC Platform - StarLeaf

Features - ergonomic small shaped table

Telepresence Tablefor6 + Dual 98" Display System

CISCO

VC Platform - Cisco Spark Plus

Features - immersive experience on large displays

Huddle4 + Dual 43" Display System

T DOLBY

Co-exhibitor - Pinnaca

Developer of absee our remote monitoring platform and provider of VC systems and cloud based support/services

VC Platform - Cisco CISCO

Huddle6 + Dual 43" Display System

Co-exhibitor - Dolby

Manufacturer of audio and video collaboration solutions VC Platform - Dolby Voice Room