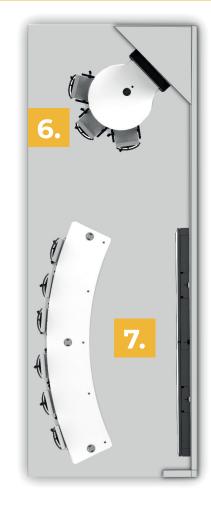

Shaped Tablefor7 + Single 75" Display System

Zoomroom VC Platform - Zoom

logitech Features - Logitech TAP + Rally System

Huddle7 + 55" Display System

**Ashton Bentley VC Platform Switch** 

Select any platform via touch panel to have specific control surface displayed on the TAP

**VC Platform** - Google Hangout Meets / MS Teams / Zoom

Features - Logitech TAP + Rally System

Huddle3 + 43" Display System

StarLeaf VC Platform - StarLeaf

Features - ergonomic small shaped table

Telepresence Tablefor6 + Dual 98" Display System